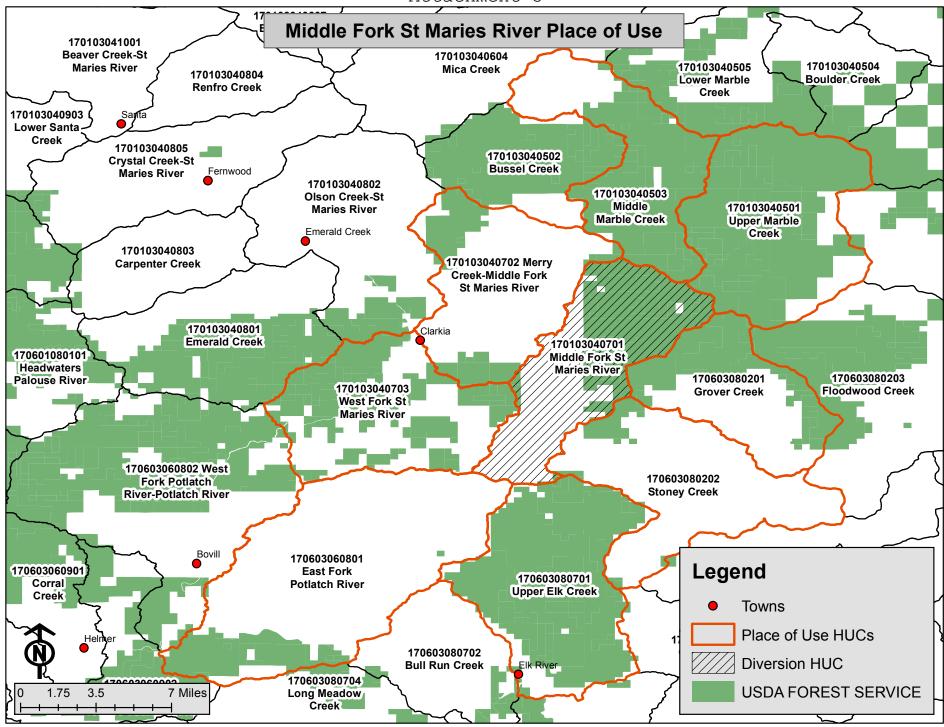

the purposes of the Organic Administration Act of 1897.

PLACE OF USE: National Forest System Land in the Middle Fork-St Maries River subwatershed (HUC12 170103040701), Merry Creek-Middle Fork St Maries River subwatershed (HUC12 170103040702), West Fork St Maries River subwatershed (HUC12 170103040703), Middle

 ${\tt Marble\ Creek\ subwatershed\ (HUC12\ 170103040503)}\ \hbox{\it ,}\ {\tt Upper\ Marble\ Creek\ subwatershed\ (HUC12\ 170103040503)}\ \hbox{\it ,}\ {\tt Upper\ Marble\ Creek\ subwatershed\ (HUC12\ 170103040503)}\ \hbox{\it ,}\ {\tt Upper\ Marble\ Creek\ subwatershed\ (HUC12\ 170103040503)}\ \hbox{\it ,}\ {\tt Upper\ Marble\ Creek\ subwatershed\ (HUC12\ 170103040503)}\ \hbox{\it ,}\ {\tt Upper\ Marble\ Creek\ subwatershed\ (HUC12\ 170103040503)}\ \hbox{\it ,}\ {\tt Upper\ Marble\ Creek\ subwatershed\ (HUC12\ 170103040503)}\ \hbox{\it ,}\ {\tt Upper\ Marble\ Creek\ subwatershed\ (HUC12\ 170103040503)}\ \hbox{\it ,}\ {\tt Upper\ Marble\ Creek\ subwatershed\ (HUC12\ 170103040503)}\ \hbox{\it ,}\ {\tt Upper\ Marble\ Creek\ subwatershed\ (HUC12\ 170103040503)}\ \hbox{\it ,}\ {\tt Upper\ Marble\ Creek\ subwatershed\ (HUC12\ 170103040503)}\ \hbox{\it ,}\ {\tt Upper\ Marble\ Creek\ subwatershed\ (HUC12\ NUC12\ NUC12$ 170103040501), Grover Creek subwatershed (HUC12 170603080201), Stony Creek subwatershed (HUC12 170603080202), Upper Elk Creek subwatershed (HUC12 170603080701)

and East Fork Potlatch River subwatershed (HUC12 170603060801).

See Attachment 3.